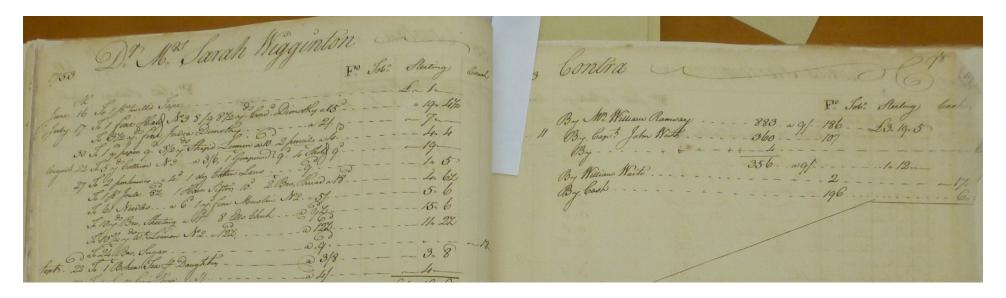

**Format:** Each two page spread of the Ramsay ledger is numbered as a single page. The left page lists customers and their purchases, on the right is a corresponding contra page that records payments made by or for the customer. Entries should be grouped by customer. First enter all sales for a single customer by line then enter the customer's payments on the contra page by line before starting with the next customer's purchases.

- When there are multiple sales on one line, put a semicolon between items.
- For consistency, please type in all caps.

**Spelling/legibility:** Even though many of the sales are recorded with archaic spellings or spelling based on sound, type them as written on the page. The attached reference lists should help identify words you do not recognize. If you are unable to make out a word, indicate it with double brackets [[?]] then make a note of what is wrong in the notes column. If you can make out part of the word, put what you can guess inside the double brackets [[NI\_\_\_\_SES]]. In our example below, the top right edge of the page is ripped making the page number and some payment information illegible, so the page numbers for all entries are marked as [[19]] and some payment information is marked as [[?]] with the note "RIPPED PAGE" in the notes column.

| PAGE   | DATE       | D/C | FIRSTNAME  | LASTNAME  | TEXT                                                             | F.O | тов | S/C | LB. | SH. | PEN.  | NOTES       |
|--------|------------|-----|------------|-----------|------------------------------------------------------------------|-----|-----|-----|-----|-----|-------|-------------|
| [[19]] | 1753/06/16 | D   | MRS. SARAH | WIGGINTON | TO 1 PC TWILLED TAPE                                             |     |     | S   |     | 1   |       | RIPPED PAGE |
| [[19]] | 1753/07/17 | D   | MRS. SARAH | WIGGINTON | TO 1 FINE HATT NO 3 8/19; 81/2 YDS CORD.D DIMOTHY @ 15D          |     |     | S   |     | 19  | 4.5   | RIPPED PAGE |
| [[19]] | 1753/07/17 | D   | MRS. SARAH | WIGGINTON | TO 3 1/2 YDS FINE INDIA DIMOTHY @ 2/                             |     |     | S   |     | 7   |       | RIPPED PAGE |
| [[19]] | 1753/07/30 | D   | MRS. SARAH | WIGGINTON | TO 1 QR PAPER 9D; 3 1/2 YDS STRIP'D LINNIN @ 10D; 2 PENCILS @ 4D |     |     | S   |     | 4   | 4     | RIPPED PAGE |
| [[19]] | 1753/08/22 | D   | MRS. SARAH | WIGGINTON | TO 5 YDS CALLICOE NO 3 @ 3/16; 1 LB GUNPOWD.R 9D; 4LB SHOTT 9D   |     |     | S   |     | 19  |       | RIPPED PAGE |
| [[19]] | 1753/08/27 | D   | MRS. SARAH | WIGGINTON | TO 2 PENKNIVES @ 4D; 1DZ COTTON LACE 9D                          |     |     | S   |     | 1   | 5     | RIPPED PAGE |
| [[19]] | 1753/08/27 | D   | MRS. SARAH | WIGGINTON | TO 1PC INDIA 8 1/2D; 1 HAIR SIFTER 10D; 2 BRN THREAD @18D        |     |     | S   |     | 4   | 6 1/2 | RIPPED PAGE |
| [[19]] | 1753/08/27 | D   | MRS. SARAH | WIGGINTON | TO 6 NEEDLES @ 6D; 1YD FINE MUSLIN NO 2 @ 5/                     |     |     | S   |     | 5   | 6     | RIPPED PAGE |
| [[19]] | 1753/08/27 | D   | MRS. SARAH | WIGGINTON | TO 10 YDS BRN. SHEETING @ 11D; 8 ELLS CHECK @ 9D 1/2             |     |     | S   |     | 15  | 6     | RIPPED PAGE |
| [[19]] | 1753/08/27 | D   | MRS. SARAH | WIGGINTON | TO 10 3/4 YDS WH. LINNIN NO 2 @ 12D 1/2 @12D1/2                  |     |     | S   |     | 11  | 2 1/2 | RIPPED PAGE |
| [[19]] | 1753/08/27 | D   | MRS. SARAH | WIGGINTON | TO 24 LBS BRN SUGAR @ 9D                                         |     |     | С   |     | 18  |       | RIPPED PAGE |
| [[19]] | 1753/09/22 | D   | MRS. SARAH | WIGGINTON | TO 1 LB BOHEA TEA PER DAUGHTER                                   |     |     | S   |     | 3   | 8     | RIPPED PAGE |
| [[19]] | 1753/00/00 | С   | MRS. SARAH | WIGGINTON | BY MR. WILLIAM RAMSAY 883 @9/                                    | 186 |     | S   | 3   | 19  | 5     | RIPPED PAGE |
| [[19]] | 1753/00/00 | С   | MRS. SARAH | WIGGINTON | BY CAP.T JOHN WEST 360                                           | 107 |     |     |     |     |       | RIPPED PAGE |
| [[19]] | 1753/00/00 | С   | MRS. SARAH | WIGGINTON | BY 4                                                             |     |     | С   |     |     | 6     | RIPPED PAGE |
| [[19]] | 1753/00/00 | С   | MRS. SARAH | WIGGINTON | 356 @ 9/                                                         |     |     | S   | 1   | 12  |       | RIPPED PAGE |
| [[19]] | 1753/00/00 | С   | MRS. SARAH | WIGGINTON | BY WILLIAM WAITE                                                 | 2   |     | С   |     | 17  | [[?]] | RIPPED PAGE |
| [[19]] | 1753/00/00 | С   | MRS. SARAH | WIGGINTON | BY CASH                                                          | 196 |     | С   |     | 6   | [[?]] | RIPPED PAGE |

**D/C:** This column indicates whether an entry was a purchase or a payment. In each page spread entries from the left page should be labeled as "D" for debit in this field, entries from the right page should be labeled "C" for credit.

#### **TEXT:**

- The text typically begins with "TO" for purchases or "BY" for payments
- This text will include one or more items with a purchase price. Some items are sold at a set price: "1 HAIR SIFTER 10D"; others are sold at a price per unit: "3 1/2 YDS STRIP'D LINNIN @ 10D; 2 PENCILS @ 4D" indicating that the customer purchased 3 1/2 yds of stripped linen for 10 pence per yard and 2 pencils for 4 pence per pencil. The ledger is inconsistent, sometimes using the "@" symbol, sometimes simply using "a"; for consistency in the transcription, please use the "@" symbol in both cases when an item is sold per unit.
- Put a semicolon between items when there are multiple sales on one line
- Please enter the full line of text as it appears unless a new date appears mid line.

**F.O:** In the formatting of the ledger there is a column labeled F.o or Folio. In most cases this is empty but some sales or payments have a number in this column that refers to another folio (page) of the ledger. Where applicable, list the folio number(s) in this field.

**S/C:** In the formatting of the ledger there are two columns one for "Sterling" the other for "Cash". Please indicate in this field whether the payment in this line appears in the "S" (Sterling) or "C" (Cash) column.

**LB. SH. PEN.:** Payments were made in Pounds (LB.), Shillings (SH.), and Pence (PEN.) which you should break into these separate fields.

- The amounts in the text line indicate the price of each item either as a flat price or per unit. The amounts listed in these columns indicate the total cost of all items in the line.
- "£3,,19,,5" is 3 pounds, 19 shillings and 5 pence. Since few items in the store cost over a pound, you will more frequently run into entries that look like 19,,5 which is 19 shillings and 5 pence. In much of the ledger, these are written evenly in the columns and are therefore easy to transcribe but if you are unsure what unit of currency a charge is, put it in double brackets [[19]] and make a note in the notes column.